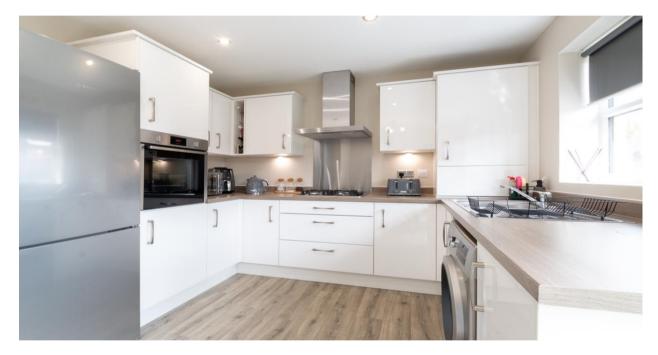

Now available for sale and located on the new, modern development just off Rectory Lane in Standish is this deceptively spacious and well presented, three bed mid-townhouse style home. Albatross Close has been finished to an exceptionally high standard throughout offering spacious and contemporary accommodation set over two floors. Situated close to Standish village with all its amenities the property would make an ideal first-time buyers' property of an excellent starter home for the growing family. The property boasts easy access to a range of outstanding schools for all ages, great public transport links and is just drive to several major motorway networks. In brief the accommodation comprises of entrance hallway, spacious lounge / sitting room located to the front with feature media wall, cloak room wc and then an open plan kitchen / dining room located to the rear with the kitchen offering a range of wall, base and drawer units along with appliances and area for dining table and chairs. Up on the first floor the centrally located landing area opens to give access to a master double bedroom located to the front of the property, two good sized bedrooms located to the rear and then a modern fitted family bathroom with shower over bath. To the front there is a walkway which leads to the front of the property whilst to the rear there is a good-sized enclosed garden with faux grass and patio area with off road parking for two carts beyond. Internal inspection is highly recommended to truly appreciate the deceptive size, excellent finish and amazing location.