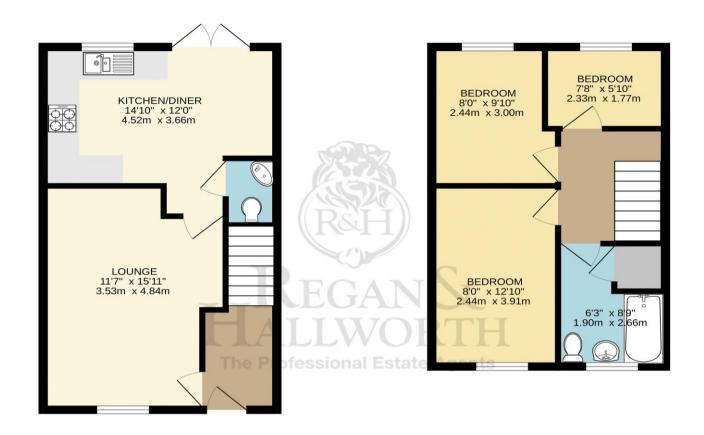

## 8, Albatross Close, Standish, WN6 0WB

Spacious three bed mid-townhouse style home located in the heart of Standish village.

- Spacious modern mid-townhouse style home
- Open plan kitchen / dining room
- Family bathroom and cloak room wc
- Close to schools and amenities
- Excellent sized reception room
- Three good sized bedrooms
- Landscaped private rear garden / parking
- 718 SQ. FT.

Now available for sale and located on the new, modern development just off Rectory Lane in Standish is this deceptively spacious and well presented, three bed mid-townhouse style home. Albatross Close has been finished to an exceptionally high standard throughout offering spacious and contemporary accommodation set over two floors. Situated close to Standish village with all its amenities the property would make an ideal first-time buyers' property of an excellent starter home for the growing family. The property boasts easy access to a range of outstanding schools for all ages, great public transport links and is just drive to several major motorway networks. In brief the accommodation comprises of entrance hallway, spacious lounge / sitting room located to the front with feature media wall, cloak room wc and then an open plan kitchen / dining room located to the rear with the kitchen offering a range of wall, base and drawer units along with appliances and area for dining table and chairs. Up on the first floor the centrally located landing area opens to give access to a master double bedroom located to the front of the property, two good sized bedrooms located to the rear and then a modern fitted family bathroom with shower over bath. To the front there is a walkway which leads to the front of the property whilst to the rear there is a good-sized enclosed garden with faux grass and patio area with off road parking for two carts beyond. Internal inspection is highly recommended to truly appreciate the deceptive size, excellent finish and amazing location.

Whilst every attempt has been made to ensure the accuracy of the floorplan contained here, measurements of doors, windows, rooms and any other items are approximate and no responsibility is taken for any error, prospective purchaser. The services, systems and appliances shown have not been tested and no guarantee as to their operability or efficiency can be given. Made with Metropix Cooper.