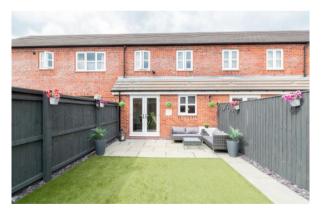

## 8, Albatross Close, Standish, WN6 0WB

Spacious three bed mid-townhouse style home located in the heart of Standish village.

- Spacious modern mid-townhouse style home
- Open plan kitchen / dining room
- Family bathroom and cloak room wc
- Close to schools and amenities
- Excellent sized reception room
- Three good sized bedrooms
- Landscaped private rear garden / parking
- 718 SQ. FT.

Now available for sale and located on the new, modern development just off Rectory Lane in Standish is this deceptively spacious and well presented, three bed mid-townhouse style home. Albatross Close has been finished to an exceptionally high standard throughout offering spacious and contemporary accommodation set over two floors. Situated close to Standish village with all its amenities the property would make an ideal first-time buyers' property of an excellent starter home for the growing family. The property boasts easy access to a range of outstanding schools for all ages, great public transport links and is just drive to several major motorway networks. In brief the accommodation comprises of entrance hallway, spacious lounge / sitting room located to the front with feature media wall, cloak room wc and then an open plan kitchen / dining room located to the rear with the kitchen offering a range of wall, base and drawer units along with appliances and area for dining table and chairs. Up on the first floor the centrally located landing area opens to give access to a master double bedroom located to the front of the property, two good sized bedrooms located to the rear and then a modern fitted family bathroom with shower over bath. To the front there is a walkway which leads to the front of the property whilst to the rear there is a good-sized enclosed garden with faux grass and patio area with off road parking for two carts beyond. Internal inspection is highly recommended to truly appreciate the deceptive size, excellent finish and amazing location.