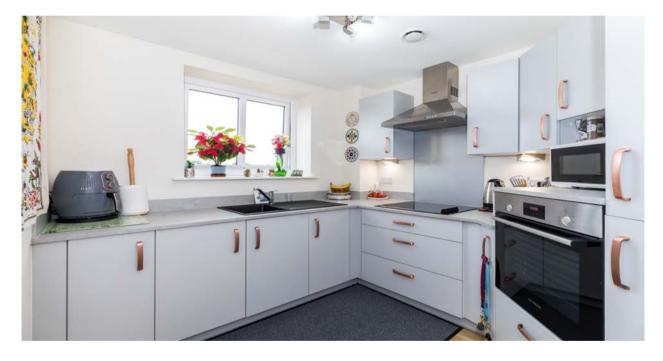

In brief the apartment comprises; an inner hallway with useful store & utility room, large main lounge / diner, smart fitted kitchen, spacious master bed with built in units and a modern shower room.

Externally there are beautifully manicured & professionally landscaped gardens, a dedicated on-site house manager, intelligent video entry system & 24hr emergency call system. Viewings are highly recommended.