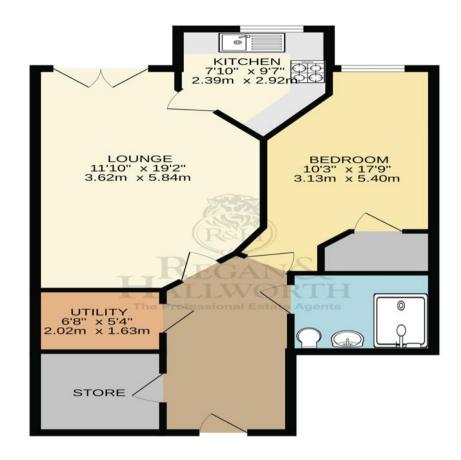

In brief the apartment comprises; an inner hallway with useful store & utility room, large main lounge / diner, smart fitted kitchen, spacious master bed with built in units and a modern shower room.

Externally there are beautifully manicured & professionally landscaped gardens, a dedicated on-site house manager, intelligent video entry system & 24hr emergency call system. Viewings are highly recommended.

#### TOTAL FLOOR AREA: 628 sq.ft. (58.3 sq.m.) approx

Whilst every attempt has been made to ensure the accuracy of the floorpian contained here, measurements of doors, windows, rooms and any other items are approximate and no responsibility is taken any error, or mission or mis-statement. This plan is for illustrative purposes only and should be used as such by any prospective purchaser. The second of the purchaser of the purchaser. The second of the purchaser of the purchaser.